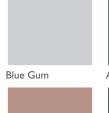

# SV50 COLOUR CHART

Blue Gum Driftwood Forest Green Blue Lagoon Ash Grey Terracotta Nutmeg Mid Grey Dark Red Chocolate

Caramel

PLEASE NOTE: The colours shown are to be used as a guide only. Colours are reproduced as closely as modern printing techniques