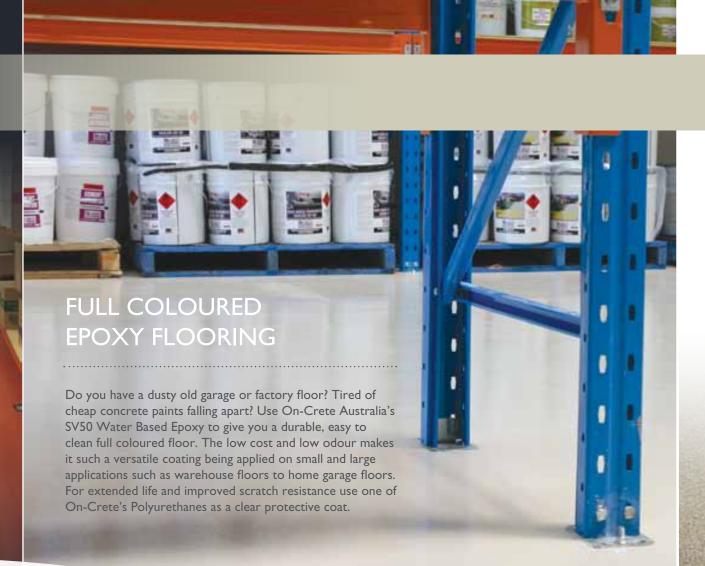

### SV50 TWO PACK EPOXY

Is a 50% Solids two pack water base epoxy, comes as a white base which needs to be tinted to colour of choice. Is used as a commercial concrete coating (paint) also as a coloured base coat for flake flooring. When mixed with Slip Reducing Additive it can be used as an anti-slip floor coating.