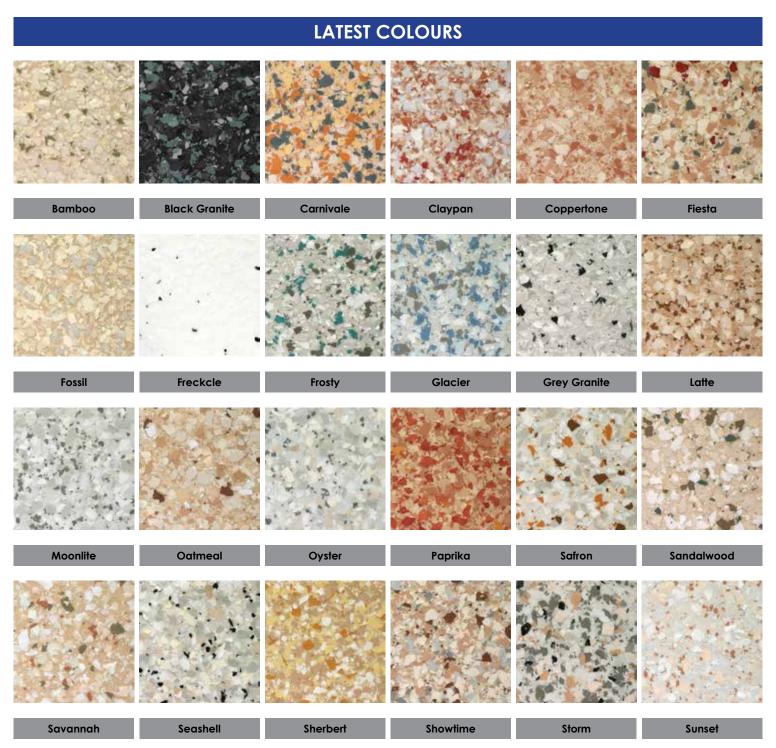

There are a large range of colours available to meet your decor requirements and all of the epoxy floors can be easily cleaned with mild deteraents and are extremely stain resistant.

Slip reducing additives can be applied in the top coat to help prevent unnecessary slip and falls.