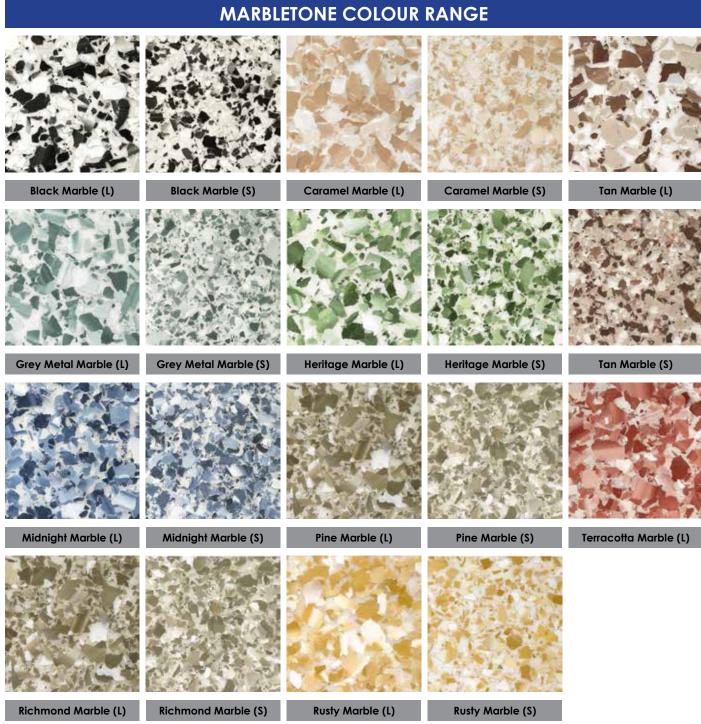

There are a large range of colours available to meet your decor requirements and all of the epoxy floors can be easily cleaned with mild deteraents and are extremely stain resistant.

Slip reducing additives can be applied in the top coat to help prevent unnecessary slip and falls.