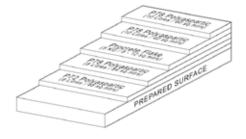

#### System EF

Procrete Flake Flooring System EF is a environmentally friendly system with all the products specified in the system containing Low VOC's. Typically used where solvent based products cannot be due the VOC contents.

#### System CR

Procrete Flake Flooring System CR is a high chemical resistant flooring system. Products used in the system are specified due to there chemical resistant properties. The System is used in workshop and factory areas where there is high possibility of chemical spills.

#### System QD

Procrete Flake Flooring System QD is a quick drying system. The products specified in this system all have a fast drying time. This system is used when fast project times are imperative.

|                 | System EF      | System CR      | System QD      |
|-----------------|----------------|----------------|----------------|
| Prime Coat      | SV50           | SV100          | P72            |
| Base Coat       | SV50           | SV100          | P78            |
| Decorative Coat | Procrete Flake | Procrete Flake | Procrete Flake |
| Top Coat(s)     | SV35           | SV40           | P78            |