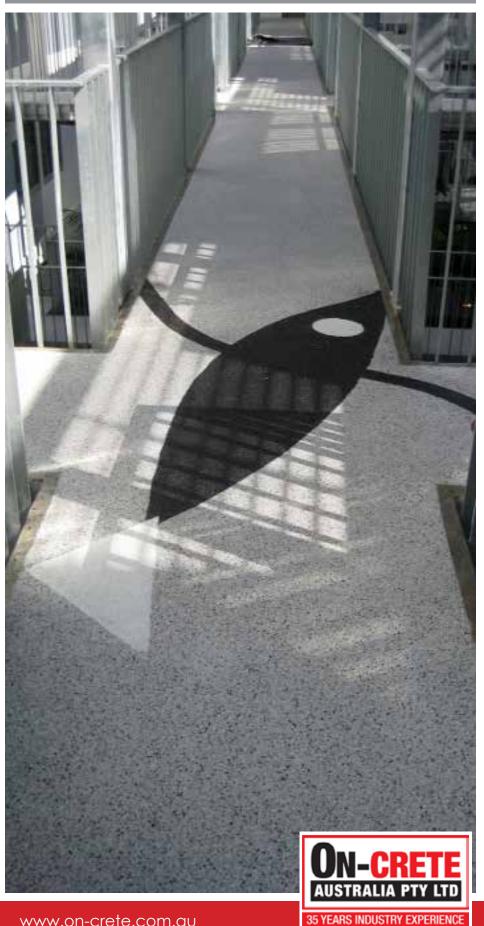

#### **System Description**

Procrete Flake Flooring Systems makes light work of damaged decrepit and chipped floor surfaces its self level properties means that transforming unsightly concrete into a masterpiece could not be faster or more cost effective.

Procrete Flake Flooring Systems can be used in wide range of areas such as garages, warehouses, wash rooms, toilets and high traffic areas. When applied the flake bridges all small cracks giving you a seamless floor which is easy to clean and maintain to keep up with OH&S compliance issues.

#### **Features**

- Seamless surface
- Graffiti resistant
- Water resistant
- Great for high traffic areas
- Will not harbor bacteria
- High resistance to wearing
- Unlimited flakes