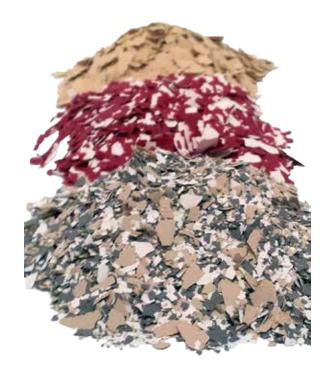

There are a large range of colours available to meet your decor requirements and all of the epoxy floors can be easily cleaned with mild deteraents and are extremely stain resistant.

Slip reducing additives can be applied in the top coat to help prevent unnecessary slip and falls.

#### **Features**

- Seamless surface
- Graffiti resistant
- Water resistant
- Great for high traffic areas
- Will not harbor bacteria
- High resistance to wearing
- Unlimited flakes