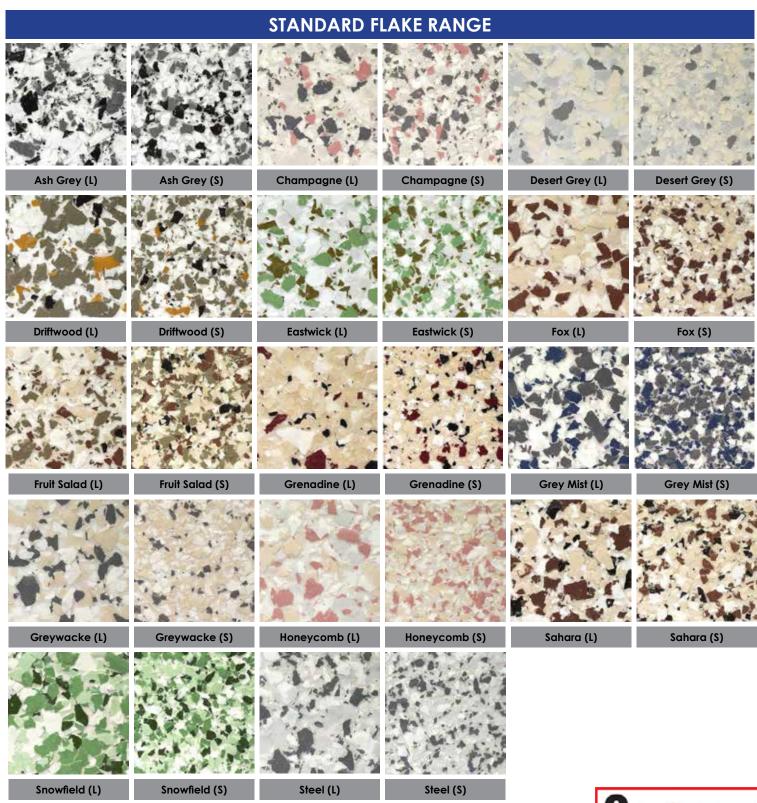

There are a large range of colours available to meet your decor requirements and all of the epoxy floors can be easily cleaned with mild deteraents and are extremely stain resistant.

Slip reducing additives can be applied in the top coat to help prevent unnecessary slip and falls.