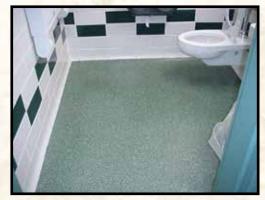

#### **Application Areas**

Paint flakes creates the look of terrazzo le, durable elegant, economical and easy to clean, it is very popular with home owners transforming there garages into well organised work shops and games rooms.

Paint flake flooring is extremely durable and has a long lasting floor surface. The polymers used give abrasion and impact resistance and when used with a high performance urethane as topcoats form an extremely durable and long lasting floor surface.