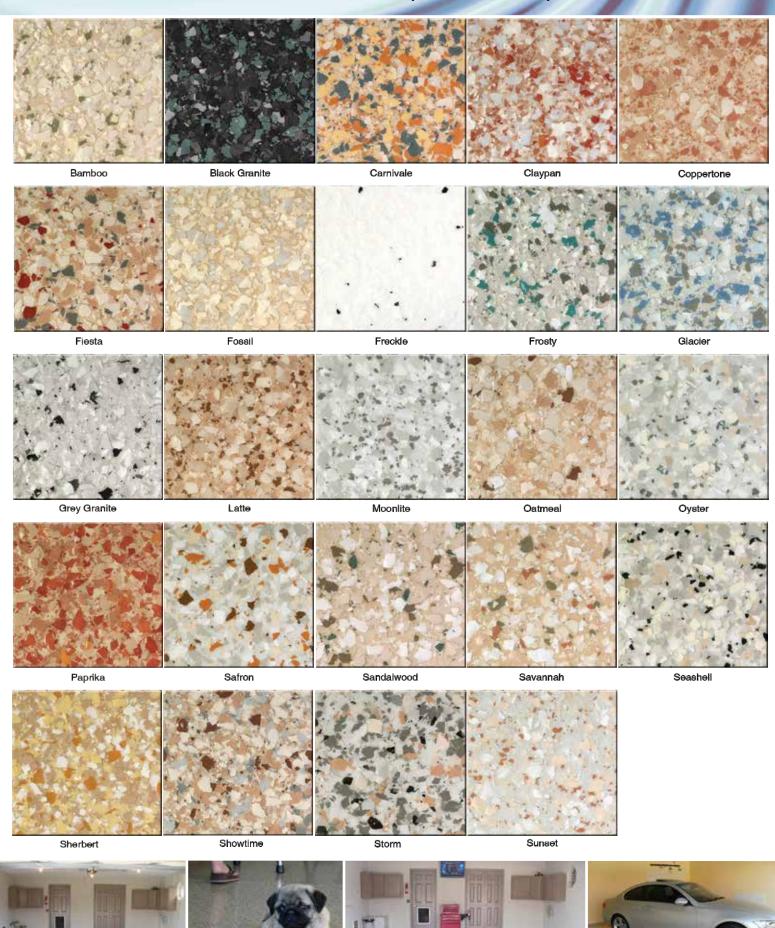

# **LATEST COLOURS**

A new 'passive' style of blended flake in distinctive lighter style colours for a more modern look.

Available in 5 kilo boxes (in small flake size)

### **FLAKE COLOUR CHART**

Coloured Acrylic Paint Flakes for Seamless Flooring and Wall Systems